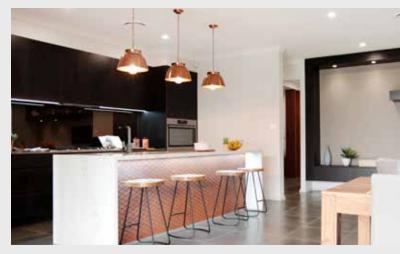

## Suitable for 14m frontage

**House Size** 12.8m x 18.7m

Ground Floor 183.18 m<sup>2</sup>

33.80 m<sup>2</sup> Garage

Porch 2.38 m<sup>2</sup>

Alfresco 12.90 m<sup>2</sup>

Total 232.26 m2

## I can be customised to suit your needs, talk to your sales consultant today!

meridianhomes.com.au 1300 855 138





Facades as standard are face brick with standard profile roof tiles relevant to the specific façade design. All other features demonstrated in photographs and renderings are optional upgrades and are for illustrative purposes only. Images may depict items not supplied by Meridian Homes which include, but are not limited to, landscaping, pathways, driveways, decks pergolas, fencing, letterboxes, window furnishings and light fittings. Meridian Homes reserves the right to revise plans, specification and pricing without notice. All plans and images are subject to copyright protection. Please contact a sales consultant for more information. Builders Licence: 240445c





Your new home can be customised to feature these other facades