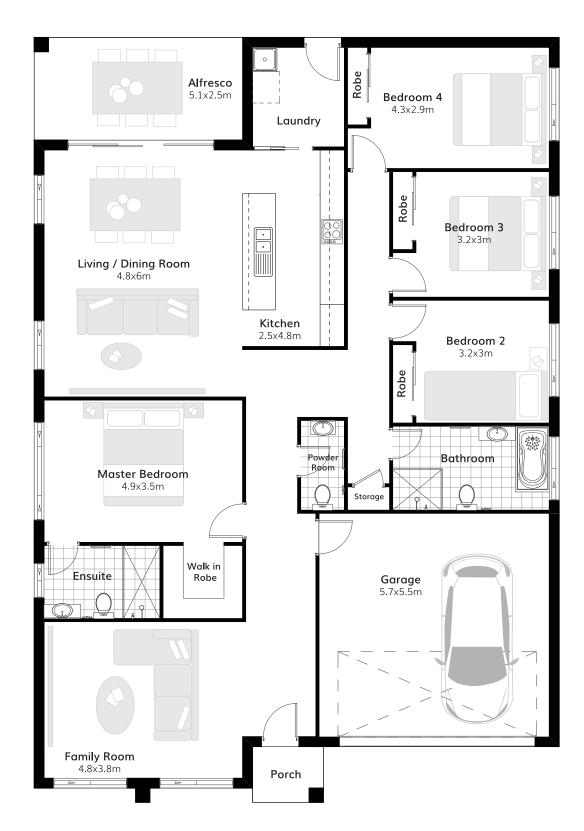

## Suitable for 14m frontage

**House Size** 12.8m x 18.7m

Ground Floor 183.18 m<sup>2</sup>

33.80 m<sup>2</sup> Garage

Porch 2.38 m<sup>2</sup>

Alfresco 12.90 m<sup>2</sup>

Total 232.26 m2