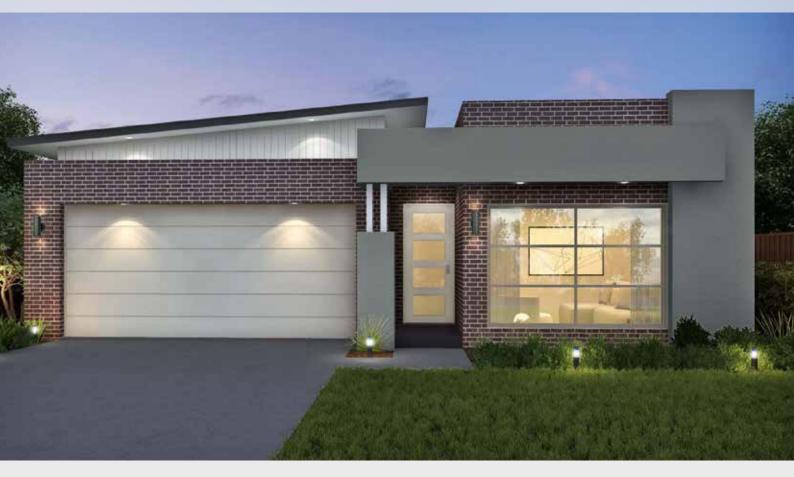

## Suitable for 14m frontage

**House Size** 12.8m x 18.7m

Ground Floor 183.18 m<sup>2</sup>

33.80 m<sup>2</sup> Garage

Porch 2.38 m<sup>2</sup>

Alfresco 12.90 m<sup>2</sup>

Total 232.26 m2

## I can be customised to suit your needs, talk to your sales consultant today!

meridianhomes.com.au 1300 855 138





Facades as standard are face brick with standard profile roof tiles relevant to the specific façade design. All other features demonstrated in photographs and renderings are optional upgrades and are for illustrative purposes only. Images may depict items not supplied by Meridian Homes which include, but are not limited to, landscaping, pathways, driveways, decks pergolas, fencing, letterboxes, window furnishings and light fittings. Meridian Homes reserves the right to re